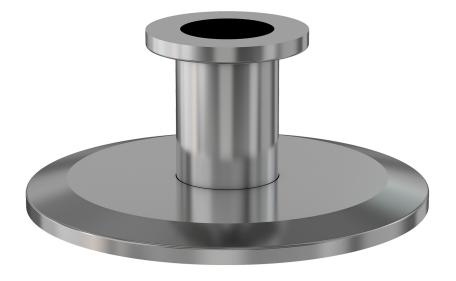

# ISO-KF reducer nipple NW-25 to NW-16 reducer nipple

Part number: 2NR-NW-25-16

## ISO-KF reducer nipple NW-25 to NW-16 reducer nipple

- ISO-KF flanges are manufactured in accordance with DIN 28403 and ISO 2861
- Most common standard lengths and sizes listed
- Many others available, including a range of 316L material and preps for metric tubing
- Contact us at 800-824-4166 if you can't find exactly what you need

#### 2NR-NW-25-16

| Parameters        | Specifications                                                                             |
|-------------------|--------------------------------------------------------------------------------------------|
| Flange 1          | DN 25 ISO-KF                                                                               |
| Type              | Straight Reducer                                                                           |
| Flange 2          | DN 16 ISO-KF                                                                               |
| Material          | 304 stainless                                                                              |
| Tube OD           | 3/4"                                                                                       |
| Length            | 1.30"                                                                                      |
| Vacuum Range      | FKM: 1 · 10 <sup>-8</sup> mbar to 1 bar<br>Metal seal: 1 · 10 <sup>-10</sup> mbar to 1 bar |
| Temperature Range | FKM: -20 °C to 180 °C<br>Metal seal: -270 °C to 150 °C                                     |
| Weight            | 0.234 lbs                                                                                  |