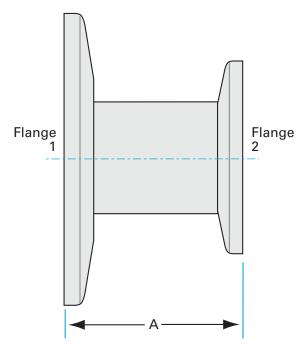

# ISO-KF reducer nipple NW-25 to NW-16 reducer nipple

Part number: 2NR-NW-25-16

## ISO-KF reducer nipple NW-25 to NW-16 reducer nipple

- ISO-KF flanges are manufactured in accordance with DIN 28403 and ISO 2861
- Most common standard lengths and sizes listed
- Many others available, including a range of 316L material and preps for metric tubing
- Contact us at 800-824-4166 if you can't find exactly what you need

Similar Image

| Dimensi<br>(in inches) | ons   |  |
|------------------------|-------|--|
| Dim A                  | 1.30" |  |

#### 2NR-NW-25-16

| Parameters        | Specifications                                                                             |
|-------------------|--------------------------------------------------------------------------------------------|
| Flange 1          | DN 25 ISO-KF                                                                               |
| Type              | Straight Reducer                                                                           |
| Flange 2          | DN 16 ISO-KF                                                                               |
| Material          | 304 stainless                                                                              |
| Tube OD           | 3/4"                                                                                       |
| Length            | 1.30"                                                                                      |
| Vacuum Range      | FKM: 1 · 10 <sup>-8</sup> mbar to 1 bar<br>Metal seal: 1 · 10 <sup>-10</sup> mbar to 1 bar |
| Temperature Range | FKM: -20 °C to 180 °C<br>Metal seal: -270 °C to 150 °C                                     |
| Weight            | 0.234 lbs                                                                                  |